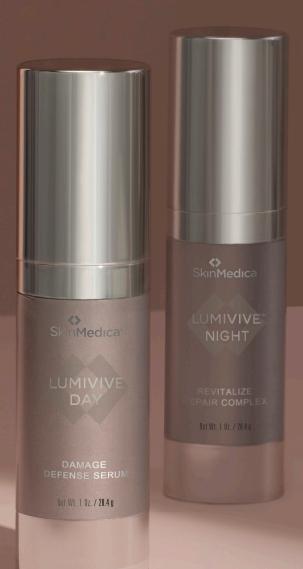

## LUMIVIVE SYSTEM

POWERFUL ANTIOXIDANTS TO PREVENT SKIN AGING AND DEFEND 24/7

LUMIVIVE® is an antioxidant system based on your circadian rhythm. This is 24-hour, comprehensive protection and improved recovery from extrinsic and intrinsic aging. You may see radiant results in as few as 14 days.1

FOR DAY

POWERFULLY SHIELDS SKIN FROM **ENVIRONMENTAL AGGRESSORS** 

FOR NIGHT

PREVENTS SKIN AGING AND PROVIDES INTERNAL RECOVERY

ASK US ABOUT LUMIVIVE® FOR RADIANT, HEALTHY-LOOKING SKIN

Reference: 1. Data on file at SkinMedica.®